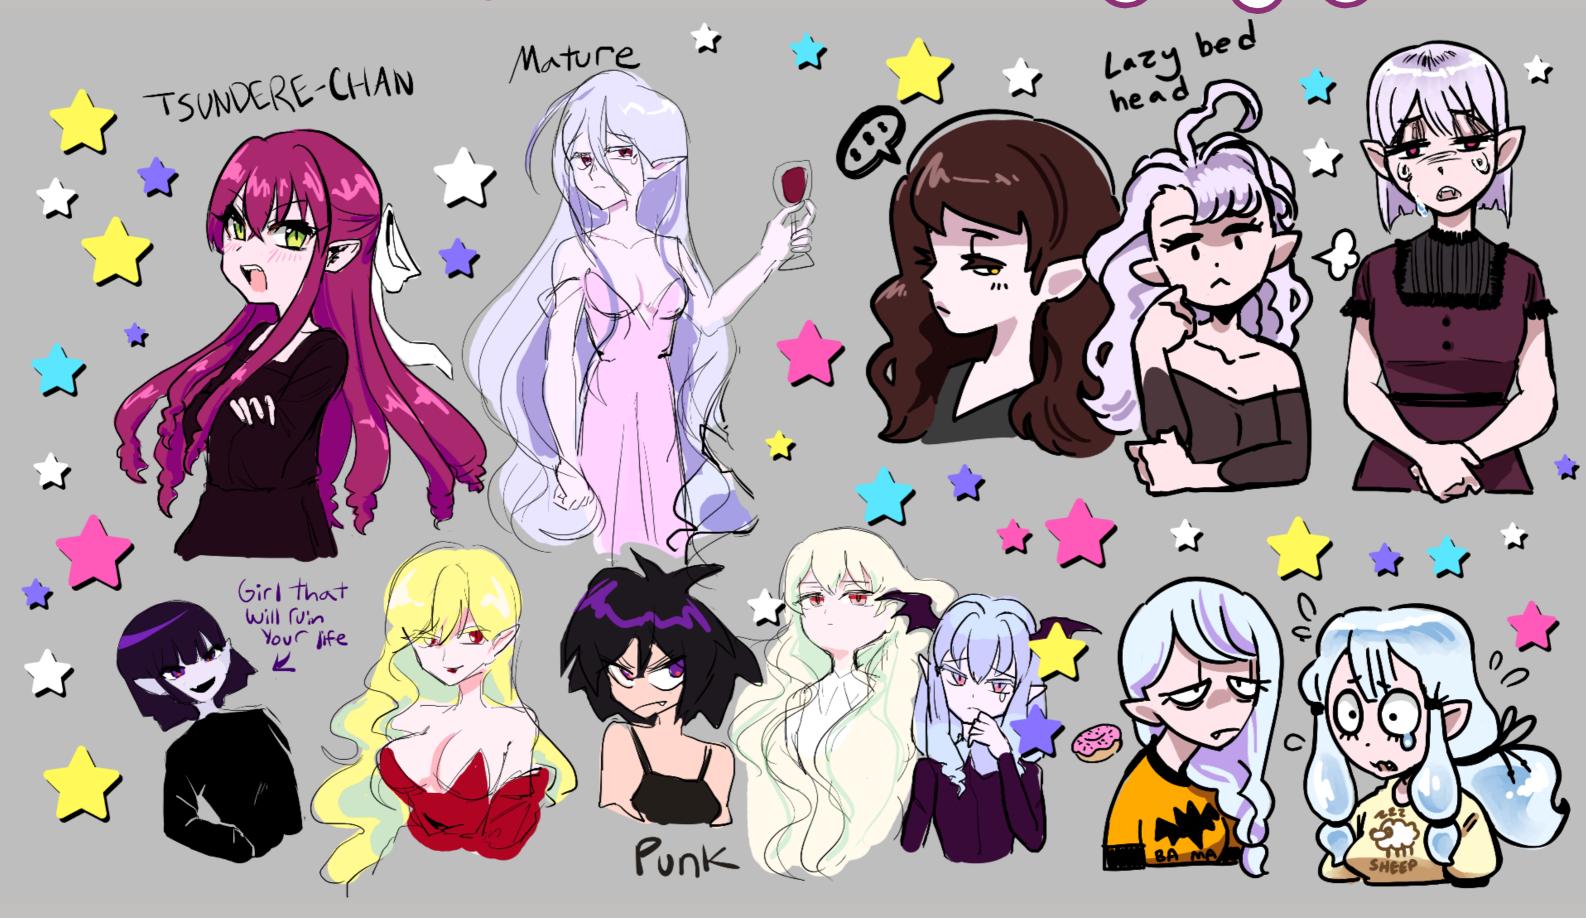

## SO MANY CUTE VANDIRE GIRLSI

Asking friends for feedback on the sketches we made, we combined the most popular aspects into one character, the rightmost design.

With a generally accepted idea of Manon, it was time to design some of the suitors.