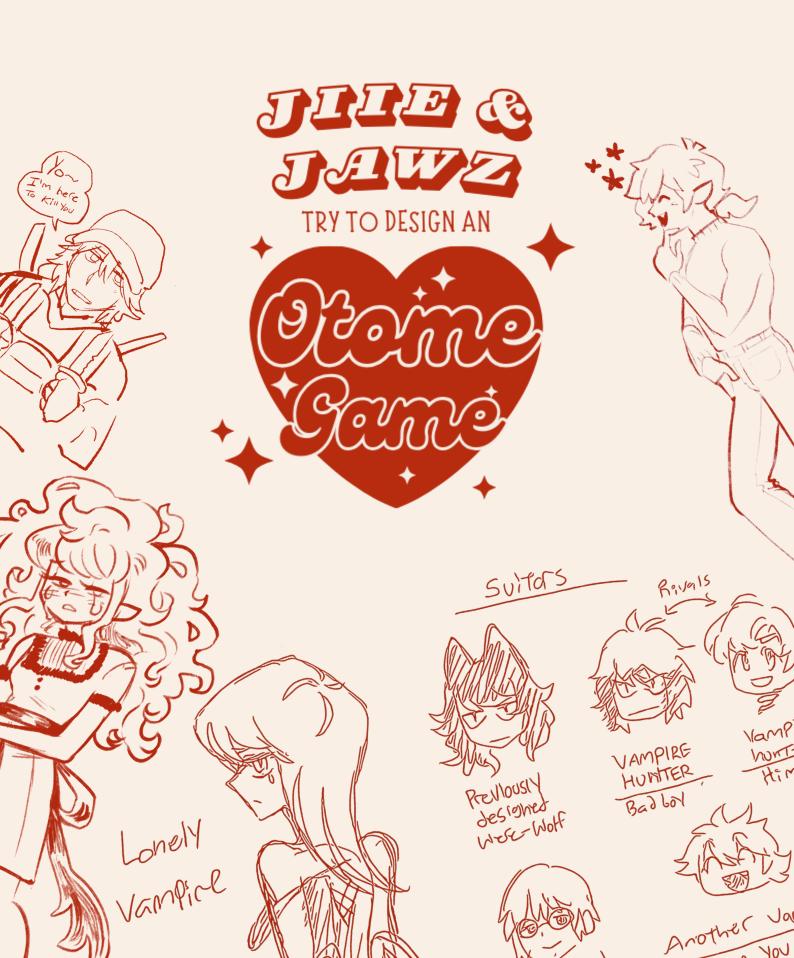

One day out of the blue, my sister asked me if I wanted to design some OCs with her. I said, "sure." Sister said that she had an idea for a lonely vampire girl and her suitors to all be vampire hunters she charms.

## If you were a vampire girl...

Would you kiss the guy who's been trying to kill you? It's a tough decision, really. He's very charming in that odd but endearing way. Manon has to decide that six times over, what's a girl to do? If you answered "make a fake otoge to sus out the options," you are correct!

Jawz and Jiie, sister duo, team up to create something cliché and fun. It's pure brain vomit for us in the best way possible. We hope you enjoy the concept art!