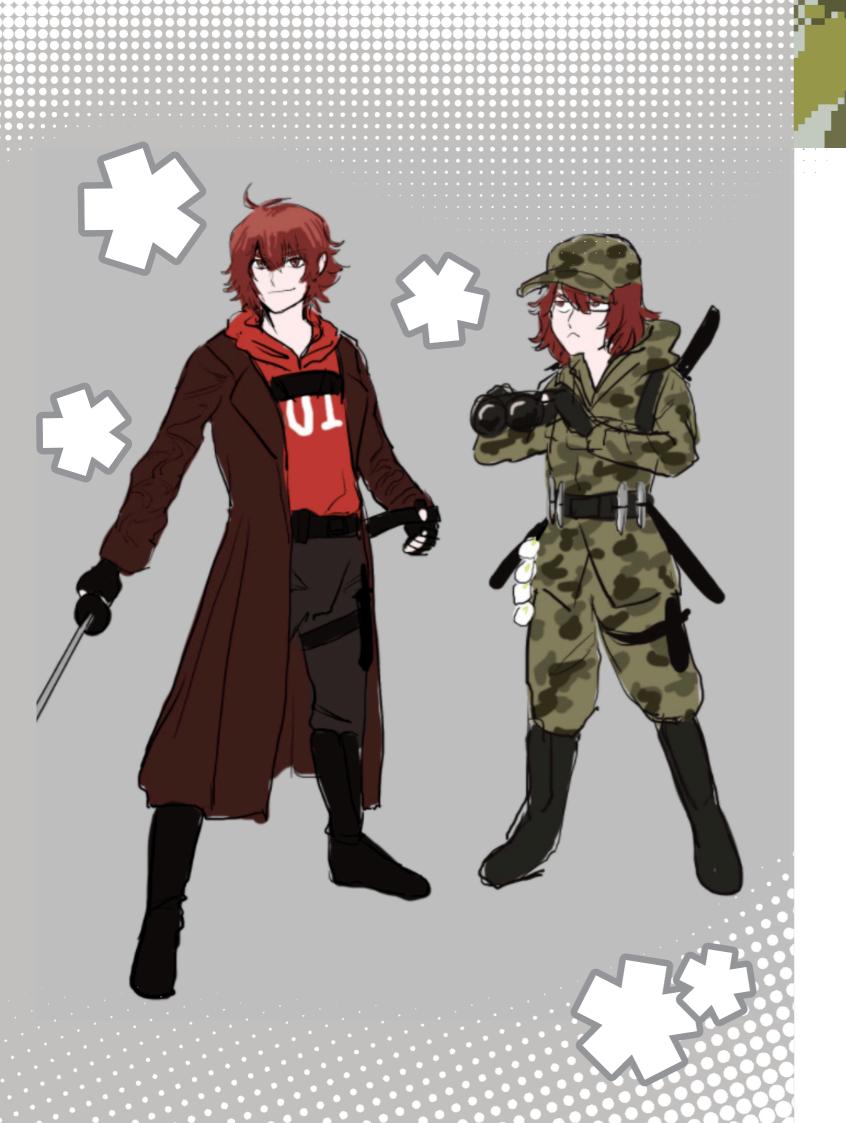

## Himbo

- Hunts vampires for wealth and fame
- Slays pussy as well
- Seems dumb and loveable but is cut-throat

Hunter got a few more designs to make him look a little cooler. I like his camo gear, it makes him look like he shops at army surplus stores.