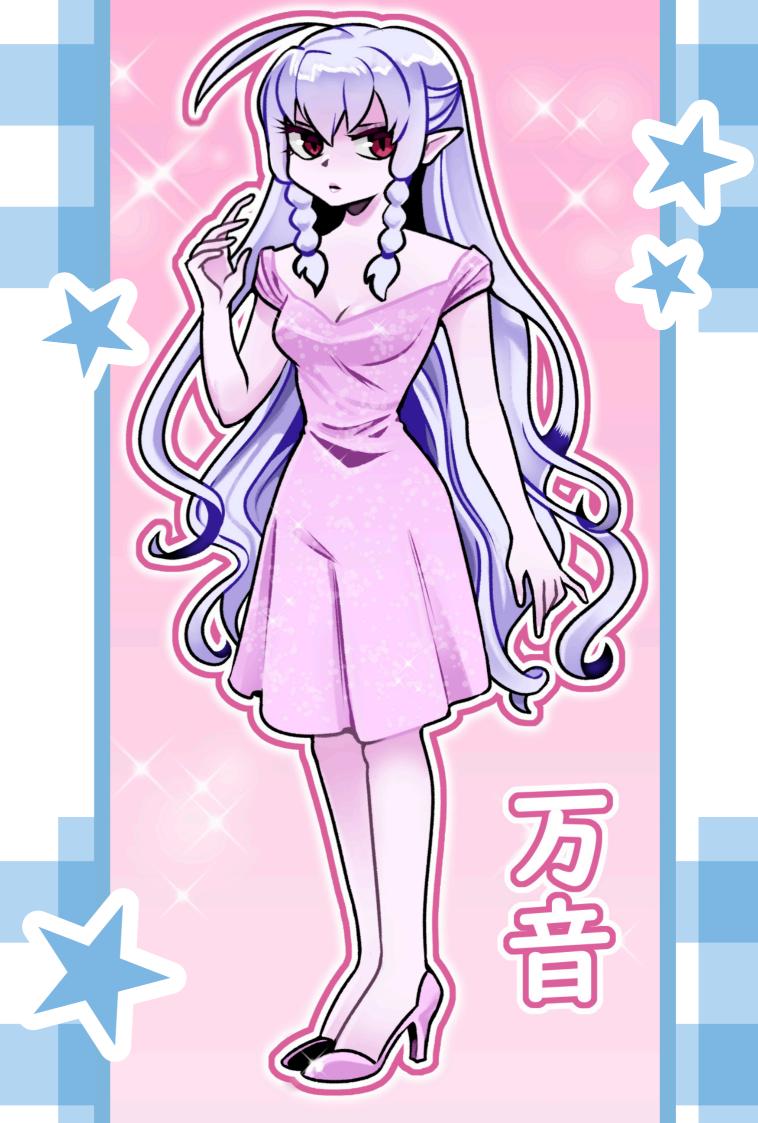

Lillian was actually the very first vampire I sketched the day my sister brought up the idea. I thought it would be neat to have a more historically dressed vampire that wasn't 1800–something. She would likely be a rival-type character.