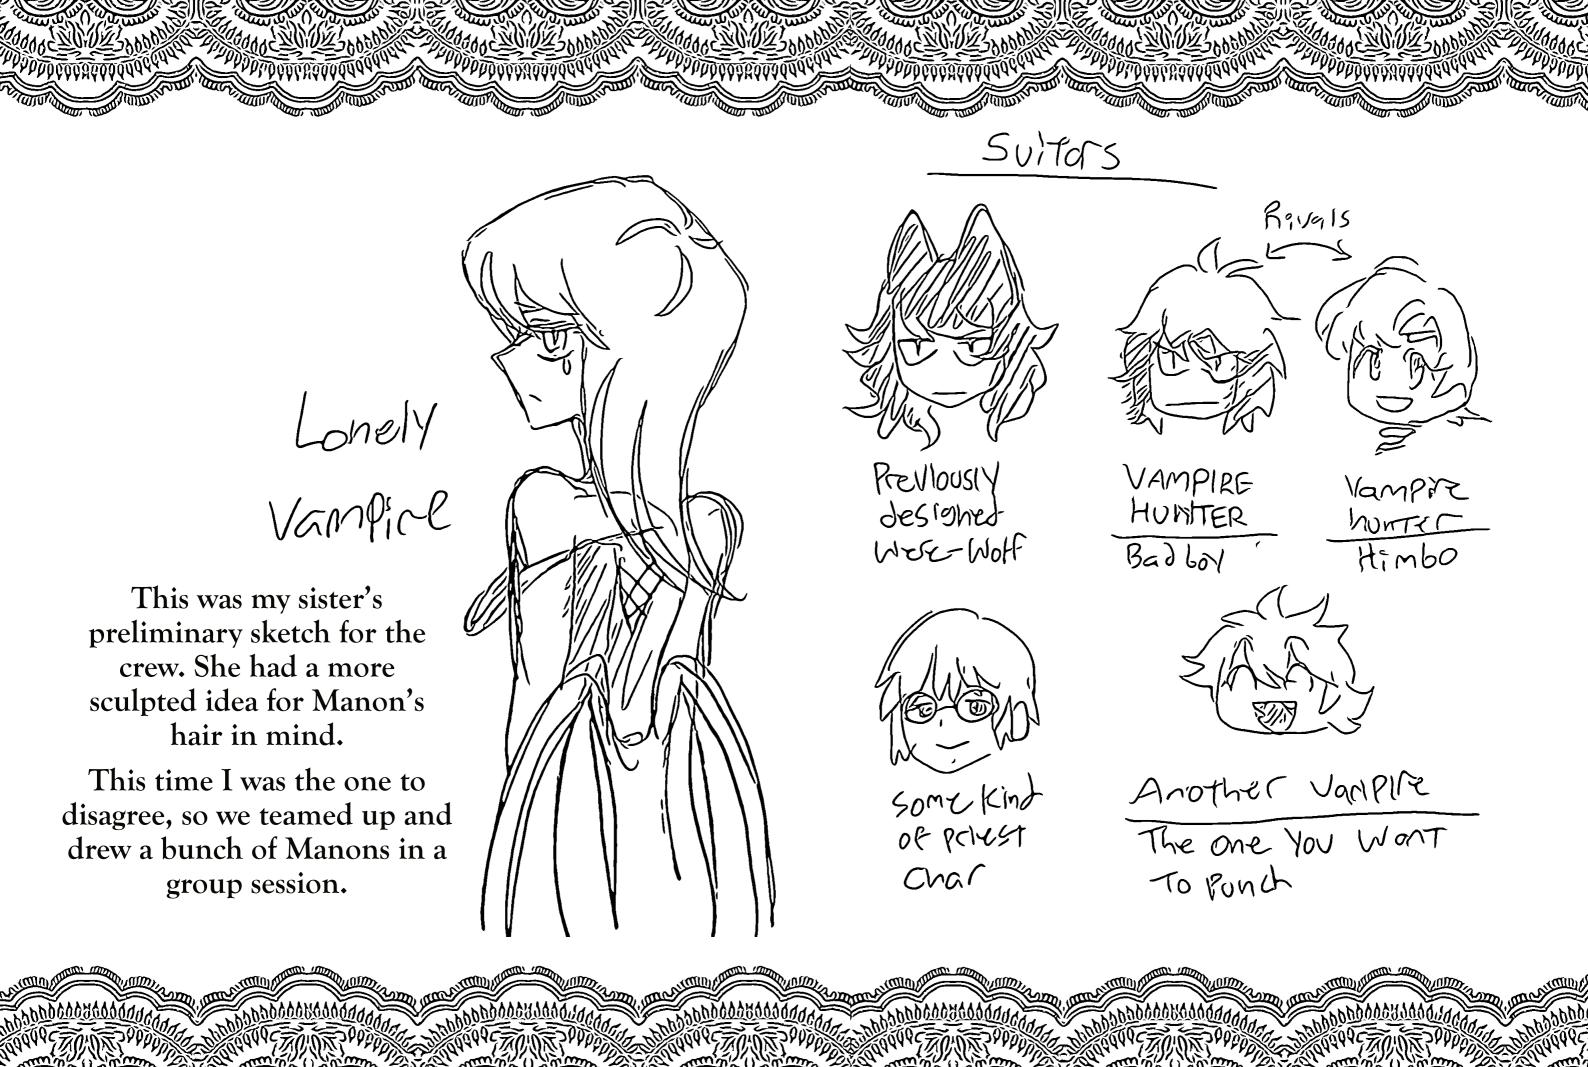

One day out of the blue, my sister asked me if I wanted to design some OCs with her. I said, "sure." Sister said that she had an idea for a lonely vampire girl and her suitors to all be vampire hunters she charms.

I had time that day so I drew this concept sketch of a girl I called Manon (which means bitter). We ended up disagreeing on the hair.

## SO MANY CUTE VANDIRE GIRLSI

Asking friends for feedback on the sketches we made, we combined the most popular aspects into one character, the rightmost design.

With a generally accepted idea of Manon, it was time to design some of the suitors.