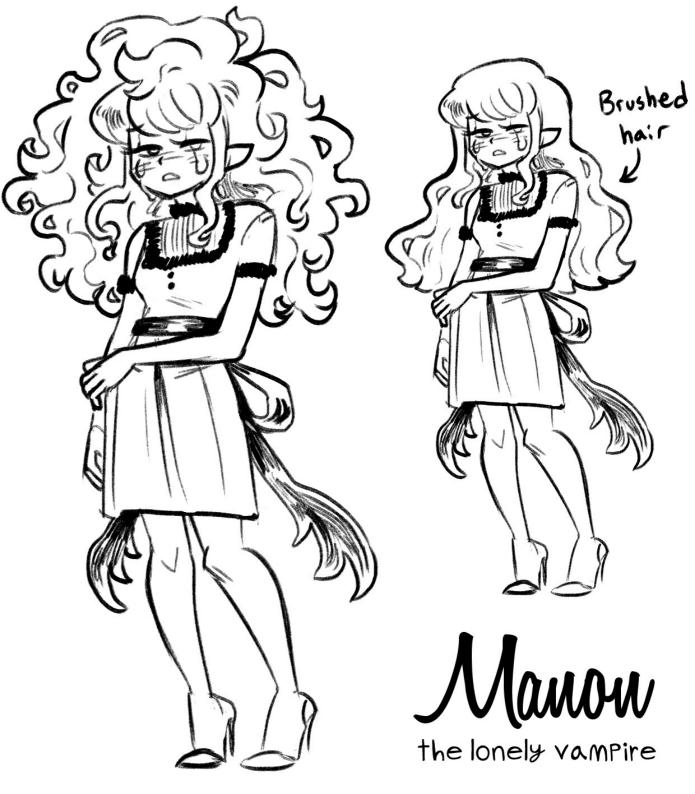

I had time that day so I drew this concept sketch of a girl I called Manon (which means bitter). We ended up disagreeing on the hair.

## SO MANY CUTE VANDIRE GIRLSI

Asking friends for feedback on the sketches we made, we combined the most popular aspects into one character, the rightmost design.

With a generally accepted idea of Manon, it was time to design some of the suitors.