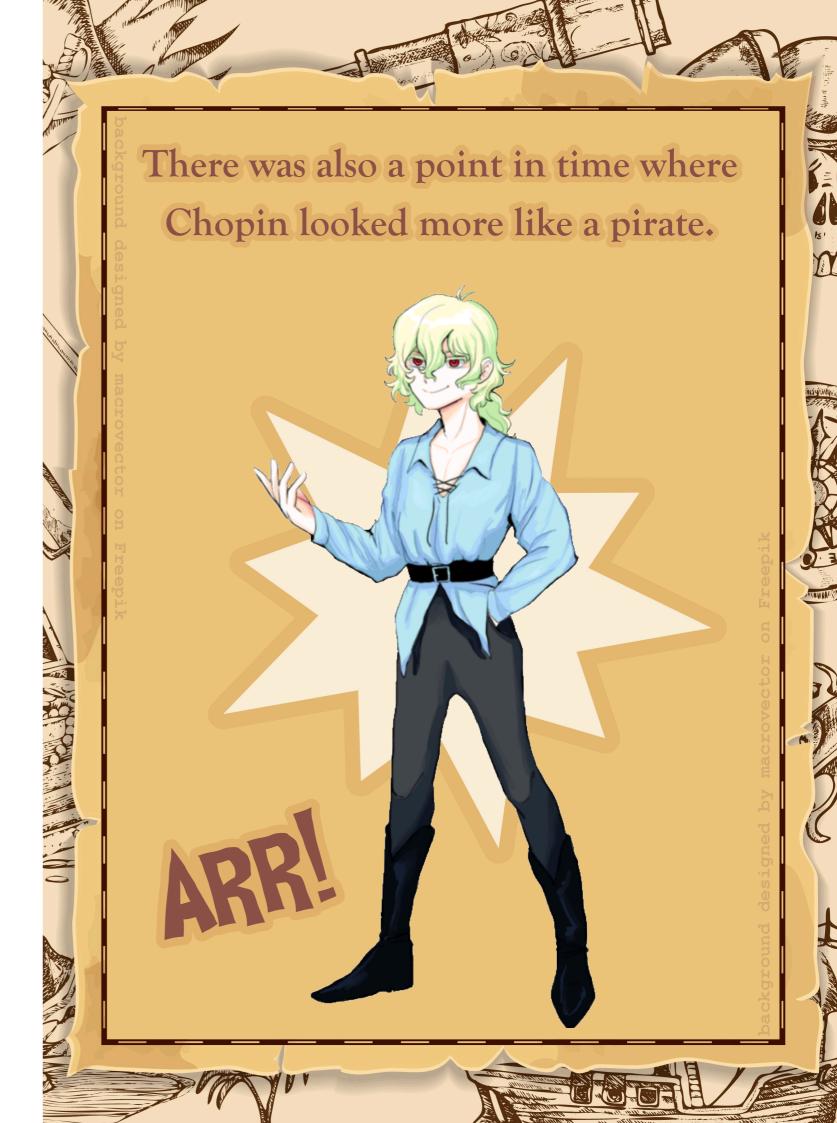

## Chopin gave us many problems.

Here's my original sketch for Chopin. The childhood friend aspect got axed quickly, but the vibes are still mostly the same.

Here's a look at some environments.

Some fake screenshots too.