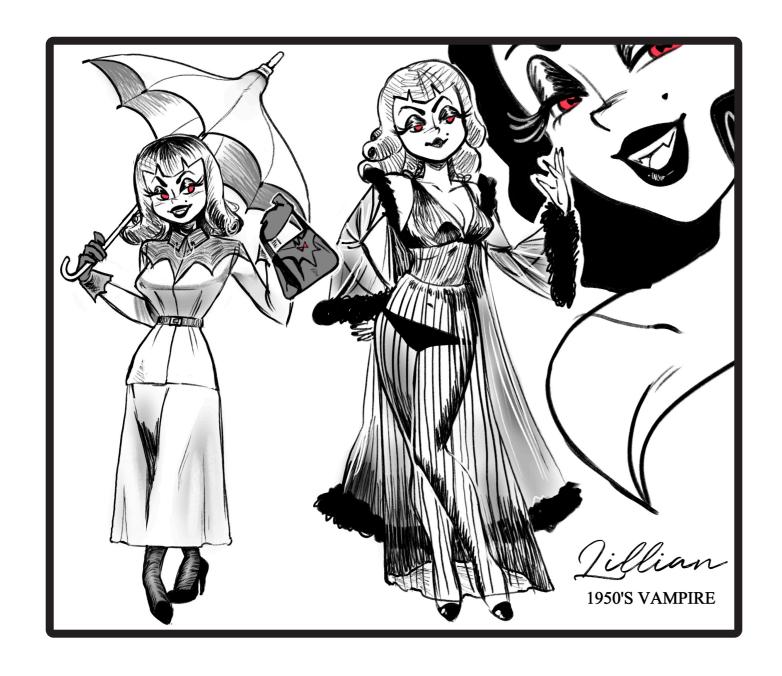

Lillian was actually the very first vampire I sketched the day my sister brought up the idea. I thought it would be neat to have a more historically dressed vampire that wasn't 1800–something. She would likely be a rival-type character.