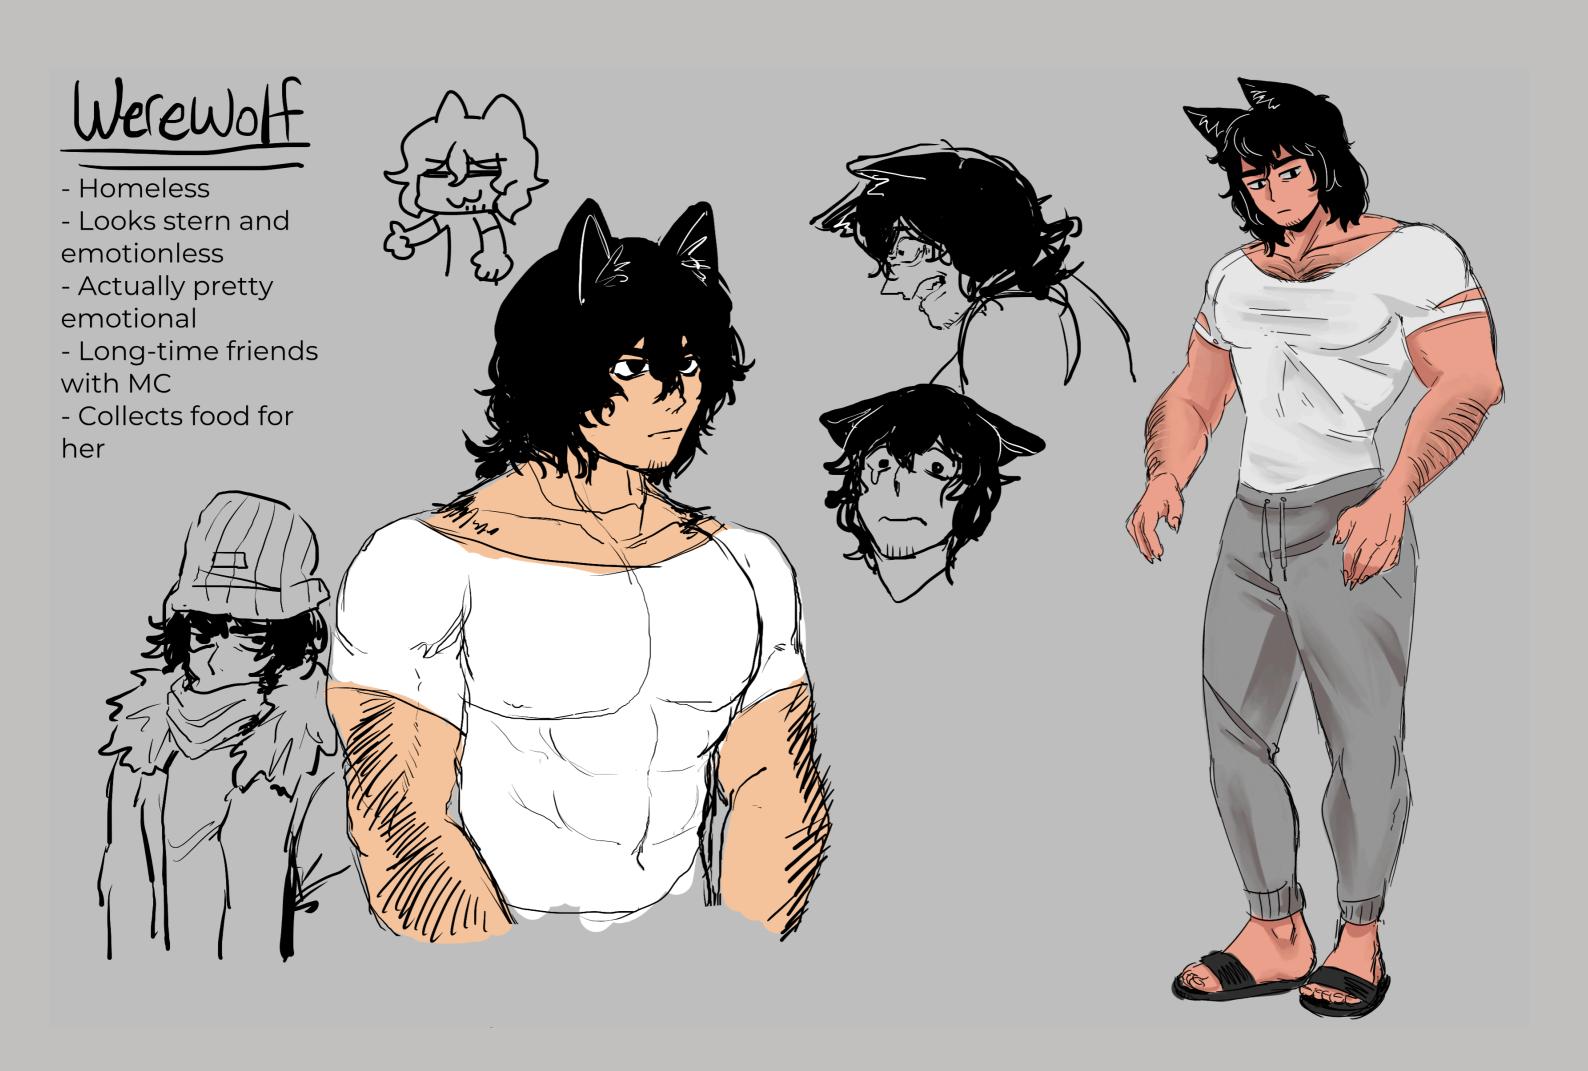

. I said, "sure." Sister said that she had an idea for a lonely vampire girl and her suitors to all be vampire hunters she charms.





I had time that day so I drew this concept sketch of a girl I called Manon (which means bitter). We ended up disagreeing on the hair.



## SO MANY CUTE VANDIRE GIRLSI



Asking friends for feedback on the sketches we made, we combined the most popular aspects into one character, the rightmost design.



With a generally accepted idea of Manon, it was time to design some of the suitors.





## Himbo

- Hunts vampires for wealth and fame
- Slays pussy as well
- Seems dumb and loveable but is cut-throat











Hunter got a few more designs to make him look a little cooler. I like his camo gear, it makes him look like he shops at army surplus stores.







- -will not look at naked women



## Chopin gave us many problems.





Here's my original sketch for Chopin. The childhood friend aspect got axed quickly, but the vibes are still mostly the same.





Here's a look at some environments.





Some fake screenshots too.





Lillian was actually the very first vampire I sketched the day my sister brought up the idea. I thought it would be neat to have a more historically dressed vampire that wasn't 1800–something. She would likely be a rival-type character.

## If you were a vampire girl...

Would you kiss the guy who's been trying to kill you? It's a tough decision, really. He's very charming in that odd but endearing way. Manon has to decide that six times over, what's a girl to do? If you answered "make a fake otoge to sus out the o